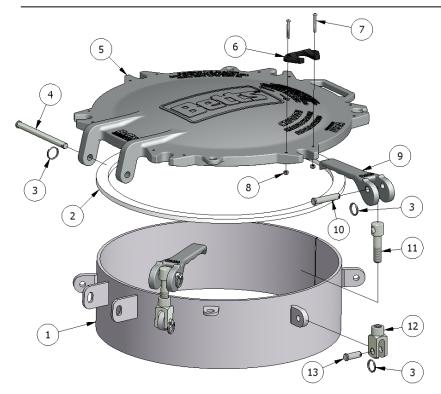

## **Parts List**

## 20" CAM-LATCH MANHOLE

MAINTENANCE: Manhole assemblies should be inspected with sufficient frequency and due regard to the products carried.

- Inspect safety latches to insure they function properly. A properly functioning safety latch will not swing off the cover unless cover is lifted slightly off of the collar. Replace cover, clevis, latch, or wear saddle as needed.
- Inspect collar for corrosion or damage that could impair the strength or ability of manhole to seal.
- Inspect hardware for corrosion or damage that could reduce the strength of the hold-downs. Replace as needed.
- Replace worn or damaged gasket with a material compatible with products being carried.

Refer to maintenance manual MM-CL001 for more detailed instructions.

| No.                                                   | Description                     | Req. | Material           | Part No.     |
|-------------------------------------------------------|---------------------------------|------|--------------------|--------------|
| 1                                                     | Weld Collar<br>Assem. (6" High) | 1    | Alum. 5454         | 6916AL-6     |
| 2                                                     | Gasket                          | 1    | White Nitrile(FDA) | 4383WB       |
|                                                       |                                 |      | Black FKM          | 4383VT       |
|                                                       |                                 |      | Fluorosilicone     | 4383FS       |
| 3                                                     | Circle Cotter                   | 13   | 302 Stainless      | 9Q5010       |
| 4                                                     | Hinge Pin                       | 1    | Steel (Zc. Plt.)   | 9Q4757       |
|                                                       |                                 |      | 303 Stainless      | 4401SL       |
| 5                                                     | Manhole Cover                   | 1    | Alum.              | 8552AL-BETTS |
| 6                                                     | Wear Saddle                     | 6    | Nylon              | 6907NY       |
| 7                                                     | Cap Screw                       | 12   | 18-8 Stainless     | 9Q5075       |
| 8                                                     | Lock Nut                        | 12   | 18-8 Stainless     | 9Q5085       |
| 9                                                     | Cam Latch                       | 6    | Alum.              | 6910AL       |
| 10                                                    | Latch Pin                       | 6    | Steel (Zc. Plt.)   | 9Q4753       |
|                                                       |                                 |      | 17-4 Stainless     | 9Q4754       |
| 11                                                    | 5/8 Swing Bolt                  | 6    | Steel (Zc. Plt.)   | 4381ZC       |
|                                                       |                                 |      | 304 Stainless      | 4381SL       |
| 12                                                    | 5/8 Clevis                      | 6    | Steel (Zc. Plt.)   | 4382ZC       |
|                                                       |                                 |      | 304 Stainless      | 4382SL       |
| 13                                                    | Clevis Pin                      | 6    | Steel (Zc. Plt.)   | 9Q4751       |
|                                                       |                                 |      | 17-4 Stainless     | 9Q4752       |
| Replacement Wear Saddle<br>Kit (Items 6,7, & 8)       |                                 |      | Nylon/SS           | 6907NY-KIT   |
| Replacement Latch Kit (Items 3,6,7,8,9,10,11,12 & 13) |                                 |      | Steel (Zc. Plt.)   | 4402ALZC     |
|                                                       |                                 |      | Stainless          | 4402ALSL     |

**WARNING**: Use only genuine BETTS INDUSTRIES INC. replacement parts. Substitute parts can impair the proper function of this product.

<sup>\*</sup> Dimensions vary dependent on collar height.