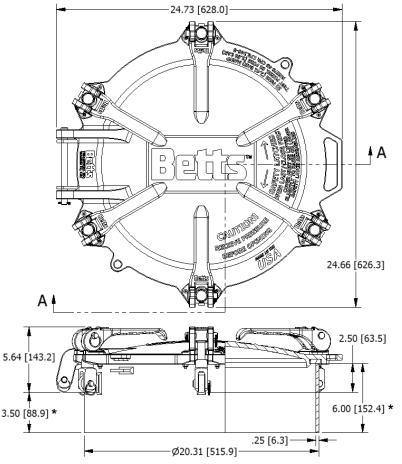

**WARNING**: Use only genuine BETTS INDUSTRIES INC. replacement parts. Substitute parts can impair the proper function of this product.

<sup>\*</sup> Dimensions vary dependent on collar height.