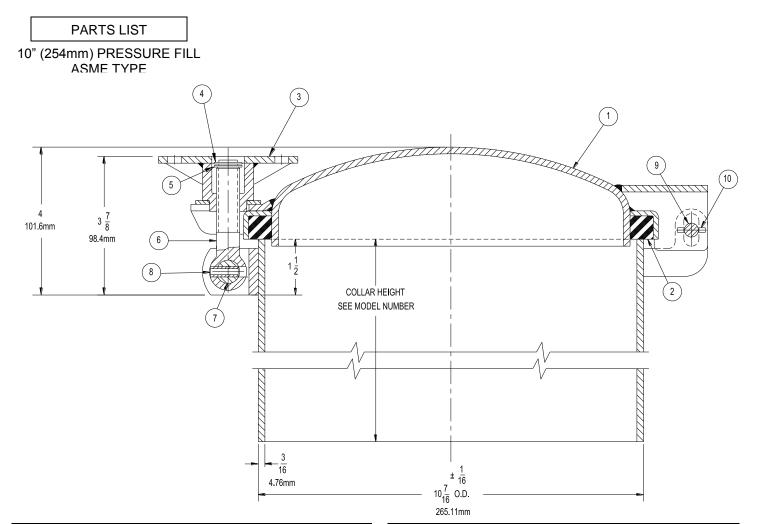

| No. | Description |   | Material                                                | Part No. |
|-----|-------------|---|---------------------------------------------------------|----------|
| 1   | Cover       |   | Steel                                                   | 6411FB   |
|     |             |   | Stnls 316L                                              | 6411LC   |
| 2   | Gasket*     | В | Buna-N                                                  | 3567BN   |
|     |             | V | Viton                                                   | 3567VT   |
|     |             | W | White Hypalon                                           | 3567WH   |
|     |             | Е | White Non-Asbestos<br>with Teflon<br>Suspensoid (Woven) | 3567NT   |

\*Gasket Maximum Temperature

| Buna-N (Nitrile)   | 250°F  |
|--------------------|--------|
| Viton              | 400°F  |
| White Hypalon      | _250°F |
| Pure Teflon        | 500°F  |
| White Non-Asbestos | 500°F  |

with Teflon Suspensoid

GASKETS:

Check the condition of all gaskets and replace if their effectiveness as a seal is impaired in any way. Replacement gaskets must be compatible with

products carried.

## No. Description Material Part No. 3 Stnls 304 3576SL Wing Nut 4 Stnls 304 9Q4933 Snap Ring Snap Ring Washer 3575SL 5 Stnls 304 6 Swing Bolt Stnls 17/4 PH 4102SF 7 Swing Bolt Pin Stnls 304 3086SL 8 Roll Pin-Swg Bolt Stnls 304 9Q8593 Hinge Pin Stnls 304 9 3618SL 10 Roll Pin-Hinge Pin Stnls 304 9Q8601

## MAINTENANCE:

Manhole assembly should be inspected with sufficient frequency and with due regard to the products carried to insure a liquid tight closure. Any worn, damaged, or missing parts must be replaced.

WING NUTS AND SWING BOLTS:

All swing bolt and wing nut assemblies must be secured to the cover and tightened to insure the pressure and product retention performance of the manhole assembly.

**WARNING** Use only genuine Betts Industries Inc. replacement parts. Use of substitute parts can impair the proper functioning of this product.