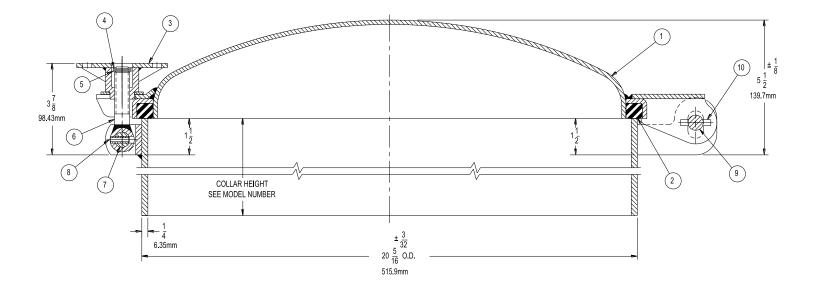

# PARTS LIST

# 20" (508mm) FULL OPENING MANHOLE

| No. | Description |   | Material           | Part No. |
|-----|-------------|---|--------------------|----------|
| 1   | Cover       |   | Steel              | 6348FB   |
|     |             |   | Stnls 316L         | 6348LC   |
| 2   | Gasket*     | В | Buna-N             | 3513BN   |
|     |             | V | Viton              | 3513VT   |
|     |             | W | White Hypalon      | 3513WH   |
|     |             |   | White Non-Asbestos |          |
|     |             | Е | with Teflon        | 3513NT   |
|     |             |   | Suspensoid (Woven) |          |

#### Part No. No. Description Material 3 Wing Nut Stnls 304 3576SL 9Q4933 4 Snap Ring Stnls 304 Snap Ring Washer 5 Stnls 304 3575SL Swing Bolt Stnls 304 3765SL 6 7 Swing Bolt Pin Stnls 304 3086SL Roll Pin-Swg Bolt 9Q8593 8 Stnls 304 Hinge Pin 9 Stnls 304 3818SL 10 Roll Pin-Hinge Pin Stnls 304 9Q8594