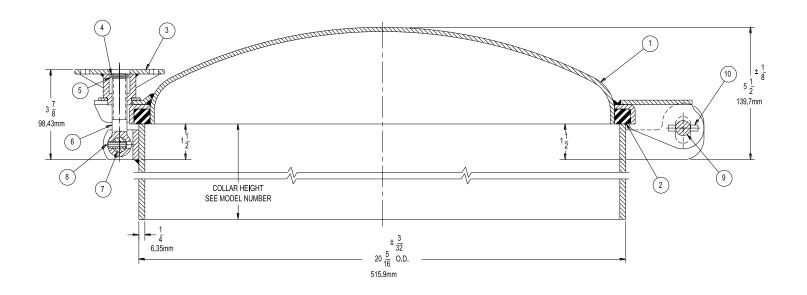

## PARTS LIST

## 20" (508mm) FULL OPENING MANHOLE ASME TYPE

|  | No. | Description |   | Material                                                | Part No. |
|--|-----|-------------|---|---------------------------------------------------------|----------|
|  | 1   | Cover       |   | Steel                                                   | 6348FB   |
|  |     |             |   | Stnls 316L                                              | 6348LC   |
|  | 2   | Gasket*     | В | Buna-N                                                  | 3513BN   |
|  |     |             | V | Viton                                                   | 3513VT   |
|  |     |             | W | White Hypalon                                           | 3513WH   |
|  |     |             | Е | White Non-Asbestos<br>with Teflon<br>Suspensoid (Woven) | 3513NT   |

| No. | Description        | Material      | Part No. |
|-----|--------------------|---------------|----------|
| 3   | Wing Nut           | Stnls 304     | 3576SL   |
| 4   | Snap Ring          | Stnls 304     | 9Q4933   |
| 5   | Snap Ring Washer   | Stnls 304     | 3575SL   |
| 6   | Swing Bolt         | Stnls 17/4 PH | 4102SF   |
| 7   | Swing Bolt Pin     | Stnls 304     | 3086SL   |
| 8   | Roll Pin-Swg Bolt  | Stnls 304     | 9Q8593   |
| 9   | Hinge Pin          | Stnls 304     | 3818SL   |
| 10  | Roll Pin-Hinge Pin | Stnls 304     | 9Q8594   |