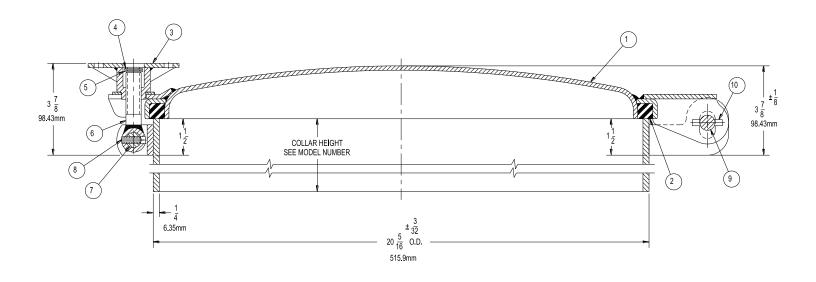

## 20" (508mm) FULL OPENING MANHOLE

| No. | Description |   | Material           | Part No. |
|-----|-------------|---|--------------------|----------|
| 1   | Cover       |   | Steel              | 6403MS   |
|     |             |   | Stnls 316L         | 6403LC   |
|     | Gasket*     | В | Buna-N             | 3513BN   |
|     |             | V | Viton              | 3513VT   |
| 2   |             | W | White Hypalon      | 3513WH   |
|     |             |   | White Non-Asbestos |          |
|     |             | Е | with Teflon        | 3513NT   |
|     |             |   | Suspensoid (Woven) |          |

| *Gasket Maximum Temperature<br>Buna-N (Nitrile) | 250°F |
|-------------------------------------------------|-------|
| Viton_                                          | 400°F |
| White Hypalon                                   | 250°F |
| White Non-Asbestos                              | 500°F |
| with Teflon Suspensoid                          |       |
| GASKETS:                                        |       |

Check the condition of all gaskets and replace if their effectiveness as a seal is impaired in any way. Replacement gaskets must be compatible with products carried.

| No. | Description        | Material  | Part No. |
|-----|--------------------|-----------|----------|
| 3   | Wing Nut           | Stnls 304 | 3576SL   |
| 4   | Snap Ring          | Stnls 304 | 9Q4933   |
| 5   | Snap Ring Washer   | Stnls 304 | 3575SL   |
| 6   | Swing Bolt         | Stnls 304 | 3765SL   |
| 7   | Swing Bolt Pin     | Stnls 304 | 3086SL   |
| 8   | Roll Pin-Swg Bolt  | Stnls 304 | 9Q8593   |
| 9   | Hinge Pin          | Stnls 304 | 3618SL   |
| 10  | Roll Pin-Hinge Pin | Stnls 304 | 9Q8594   |