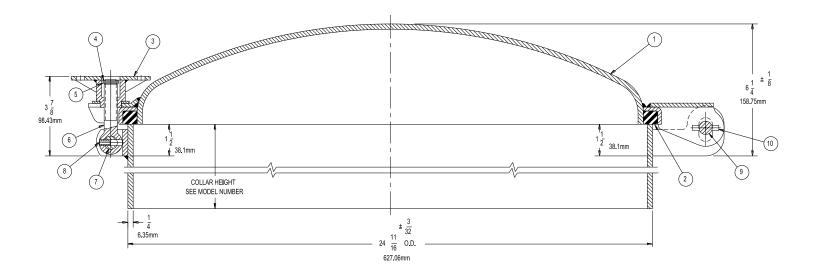

### PARTS LIST

# 24" (609.6mm) FULL OPENING MANHOLE ASME TYPE

| No. | Description |   | Material           | Part No. |
|-----|-------------|---|--------------------|----------|
| 1   | Cover       |   | Steel              | 6455FB   |
|     |             |   | Stnls 316L         | 6455LC   |
| 2   | Gasket*     | В | Buna-N             | 3907BN   |
|     |             | V | Viton              | 3907VT   |
|     |             | W | White Hypalon      | 3907WH   |
|     |             |   | White Non-Asbestos |          |
|     |             | Е | with Teflon        | 3907NT   |
|     |             |   | Suspensoid (Woven) |          |

| No. | Description        | Material      | Part No. |
|-----|--------------------|---------------|----------|
| 3   | Wing Nut           | Stnls 304     | 3576SL   |
| 4   | Snap Ring          | Stnls 304     | 9Q4933   |
| 5   | Snap Ring Washer   | Stnls 304     | 3575SL   |
| 6   | Swing Bolt         | Stnls 17/4 PH | 4102SF   |
| 7   | Swing Bolt Pin     | Stnls 304     | 3086SL   |
| 8   | Roll Pin-Swg Bolt  | Stnls 304     | 9Q8593   |
| 9   | Hinge Pin          | Stnls 304     | 3818SL   |
| 10  | Roll Pin-Hinge Pin | Stnls 304     | 9Q8594   |