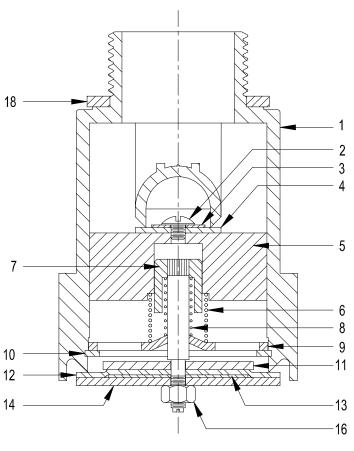

## PARTS LIST

| No. | Req. | Part No. | Description                           |
|-----|------|----------|---------------------------------------|
| 1   | 1    | 6253AL   | Body                                  |
| 2   | 1    | 9Q8216   | #8-32 Truss Hd. Mach. Screw           |
| 3   | 1    | 3645NY   | Pressure Disc Retainer Washer         |
| 4   | 1    | 3644BN   | Pressure Disc                         |
| 5   | 1    | 3640SL   | Roll-Over Guide Block                 |
| 6   | 1    | 3812SL   | Pressure Relief Spring                |
| 7   | 1    | 3643SL   | Spring Collar Assembly                |
| 8   | 1    | 3653SL   | Vacuum Relief Spring                  |
| 9   | 1    | 3649AL   | Retainer Plate                        |
| 10  | 1    | 9Q8206   | Retaining Ring                        |
| 11  | 1    | 3647AL   | Vacuum Disc Retainer Washer           |
| 12  | 1    | 3646BN   | Vacuum Disc                           |
| 13  | 1    | 3675NY   | Vacuum Spacer Washer                  |
| 14  | 1    | 3969AL   | Vacuum Disc Support & Rating Plate    |
| 16  | 1    | 9Q8220   | Hex. Nut with Nylon insert #8-32 Thd. |
| 18  | 1    | 3716BN   | Buna Washer                           |
|     |      |          | ·                                     |