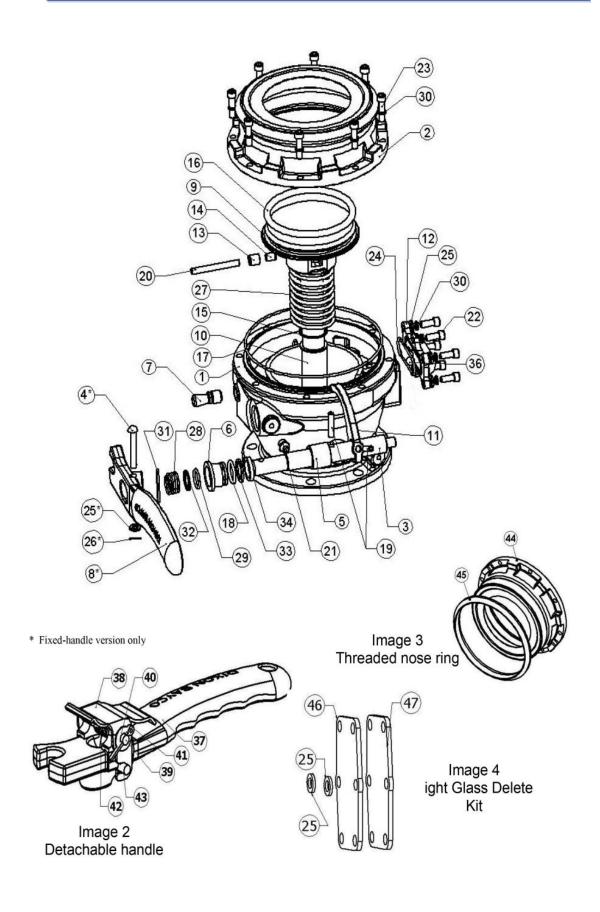

## **5204 Series API Valves**

| IMAGE | ITEM | QTY. | DESCRIPTION                           | PART NO.         |        | REPAIR KITS |          |        |        |        |          |          |        |         |         |         |          |  |
|-------|------|------|---------------------------------------|------------------|--------|-------------|----------|--------|--------|--------|----------|----------|--------|---------|---------|---------|----------|--|
|       |      |      |                                       |                  | 5204K1 | 5204K2      | 5204K3   | 5204K4 | 5204K5 | 5204K6 | 5204K7   | 5204K8   | 5204K9 | 5204K11 | 5204K12 | 5204KV1 | 5204KV2  |  |
|       | 1    | 1    | Body - Pipe End                       |                  |        | y y         |          |        |        |        |          |          |        |         |         |         |          |  |
|       |      |      | Body w/ Sight Glass                   | 341614           |        |             |          |        |        |        |          |          |        |         |         |         |          |  |
| 1     |      |      | Body w/ No Sight Glass                | 341634           |        |             |          |        |        |        |          |          | 2      | i.      | 2 1     |         | Г        |  |
|       |      |      | Body Load Only w/ S/G                 | 341649           |        | 10          |          |        |        |        |          |          | X.     |         | 7 7     |         |          |  |
|       |      |      | Body Load Only w/ No S/G              | 341650           |        |             |          |        |        |        |          |          | -      |         |         |         | Г        |  |
|       | 2    | 1    | Nose Ring                             |                  |        |             | Y        |        |        |        |          |          |        |         |         |         | Г        |  |
|       | 3    | 1    | Shaft                                 | 390812           |        |             |          |        |        |        |          |          | 0      |         |         |         |          |  |
|       | 4    | 1    | Handle Pin                            |                  |        |             |          |        |        |        | Y        |          | 2      | 15      |         |         |          |  |
|       | 5    | 1    | Shaft Spacer                          | 390813           |        |             |          |        |        |        |          |          |        |         |         |         |          |  |
|       | 6    | 1    | Shaft Bearing                         | *                |        | Y           |          |        |        |        |          |          |        |         |         |         | 1        |  |
|       | 7    | 1    | Stop Pin                              | 390814           |        |             |          |        |        |        |          |          |        |         |         |         |          |  |
|       | 8    | 1    | Handle                                | *                |        |             | 1        |        |        |        | Y        |          |        |         |         |         | Г        |  |
|       | 9    | 1    | Poppet Subassembly                    | 341617           |        |             |          |        |        |        |          |          | Ü      |         |         |         |          |  |
|       |      |      | Poppet, Subassembly - Load Only       | 341651           |        |             |          |        |        |        |          |          |        |         |         |         | Г        |  |
|       |      |      | Poppet Subassembly with PTFE          | 400624           |        |             |          |        |        |        |          |          |        |         |         |         | Г        |  |
|       | 10   | 1    | -Poppet Bearing                       | *                |        | Υ           |          |        |        |        |          |          |        |         |         |         | 1        |  |
|       | 11   | 1    | Cam                                   | 111550           |        |             |          |        |        |        |          |          |        |         |         |         | Г        |  |
|       | 12   | 1    | Sight Glass                           | *                |        |             |          |        |        |        |          | Υ        |        |         |         |         | Г        |  |
|       | 13   | 1    | -Poppet Roller                        | *                |        | Y           |          |        |        |        |          |          |        |         |         |         | 1        |  |
|       | 14   | 1    | -Poppet Roller Bearing                | *                |        | Y           |          |        |        |        |          |          |        |         |         |         |          |  |
|       | 15   | 1    | Retaining Ring                        | 111560           |        |             |          |        |        |        |          |          |        |         |         |         | Г        |  |
|       | 16   | 1    | -O-Ring                               | *                | Y      | Y           |          |        |        | Y      |          |          |        |         |         | Y       | ,        |  |
|       | 17   | 1    | O-Ring                                | 111554           | 1      | Y           | Y        | Y      |        | Y      |          |          |        |         |         |         | ١,       |  |
|       | 18   | 1    | O-Ring                                | *                |        | Y           |          |        |        | Y      |          |          |        |         |         |         | 1        |  |
|       | 19   | 2    | Roll Pin                              | 111567           |        | _           |          |        |        | _      |          |          |        |         |         |         | т        |  |
|       | 20   | 1    | -Pin                                  | 111566           | -      |             | -        |        |        |        |          |          |        |         |         |         | $\vdash$ |  |
|       | 21   | 1    | Grease Fitting                        | 111561           |        |             |          |        |        |        |          |          |        |         |         |         | $\vdash$ |  |
|       | 22   | 6    | Screw                                 | 111570           |        |             |          |        |        |        |          |          |        |         | Y       |         | $\vdash$ |  |
|       | 23   | 8    | Screw                                 | *                |        |             | Y        | Y      |        |        |          |          |        | Y       |         |         | $\vdash$ |  |
|       | 24   | 1    | O-Ring                                |                  | -      | Y           |          |        |        | Y      |          | Y        |        |         | 1       |         |          |  |
|       | 25   | 5    | Washer                                | *                |        | -           |          |        |        | -      | Y        |          | Y (2)  |         | Y       |         | т        |  |
|       | 26   | 1    | Cotter Pin                            |                  |        |             |          |        |        |        | Y        |          | 1-1-1  | 1.      |         |         | $\vdash$ |  |
|       | 27A  | 1    | Main Spring                           | 111564           | -      | -           |          |        |        |        |          |          |        |         | V 1     |         | $\vdash$ |  |
|       | 27B  | 1    | Main Spring – Stainless (for 5204SNG) | 111542           |        | -           |          |        |        |        |          |          |        |         | 7 - 7   |         | $\vdash$ |  |
|       | 28   | 1    | Handle Spring                         |                  |        | 8           |          |        |        |        | Y        |          |        |         | × 0     |         | $\vdash$ |  |
|       | 29   | 1    | O-ring                                |                  | -      | Y           |          |        |        |        | -        |          |        | -       | -       |         |          |  |
|       | 30   | 14   | Lock Washer                           | 111569           | 1      | -           | Y        | Y      |        |        |          |          |        | Y       | Y       |         | Н        |  |
|       | 31   | 1    | Washer                                |                  | 1      | Y           | <u> </u> |        |        |        | Y        |          |        |         |         |         |          |  |
|       | 32   | 1    | Washer                                | 111574           | 1      | _           | 1        |        |        |        | <u> </u> |          |        | 9       |         |         | Н        |  |
|       | 33   | 1    | Back-up Ring                          | 111579           | _      |             |          |        |        |        |          |          |        |         |         |         | $\vdash$ |  |
|       | 34   | 1    | U-Cup                                 | *                |        | Y           |          |        |        |        |          |          |        | -       |         |         |          |  |
|       | 36   | 1    | Float Ball                            |                  |        | <u>'</u>    |          |        |        |        |          | Y        |        |         | -       |         | Н        |  |
| 2     | 37   | 1    | Detachable Handle                     | *                | +      |             |          |        | Y      |        |          | <u> </u> |        |         |         |         | $\vdash$ |  |
|       | 38   | 1    | Bracket                               | *                | +      |             | 1        |        | Y      |        |          |          |        |         |         |         | $\vdash$ |  |
|       | 39   | 1    | Clevis Pin                            | *                | 1      | - 1         | 1        |        | Y      |        |          | 5        |        |         |         |         | $\vdash$ |  |
|       | 40   | 1    | Flat washer                           |                  | 1      |             | 1        |        | Y      |        |          |          |        |         |         |         | $\vdash$ |  |
|       | 41   | 1    | Cotter Pin                            |                  | +      |             |          |        | Y      |        |          |          |        |         |         |         | $\vdash$ |  |
|       | 42   | 1    | Torsion Spring                        | *                |        |             |          |        | Y      |        |          |          |        |         |         |         | $\vdash$ |  |
|       | 42   | 1    | Pin                                   | *                | _      |             | 1        |        | Y      |        |          |          |        |         |         |         | $\vdash$ |  |
|       |      |      |                                       |                  | +      |             | +        | V      | T      |        |          |          |        |         |         | -       | $\vdash$ |  |
| 3     | 44   | 1    | Threaded Nose Ring                    | <del>- :</del> - | -      |             | -        | Y      | -      |        | -        |          |        |         |         |         | $\vdash$ |  |
|       | 45   | 1    | Wear Ring                             | *                | -      | _           | -        | Y      | -      |        | -        |          |        |         |         | -       | $\vdash$ |  |
|       | 46   | 1    | Sight Glass Delete Kit – Blank Plate  |                  | 1      |             | -        |        | _      |        |          |          | Y      | -       |         |         | -        |  |
| 9.5   | 47   | 1    | Sight Glass Delete Kit – Gasket       | *                |        |             |          |        |        |        |          |          | Υ      |         |         |         | L        |  |

\*Use Relevant Repair Kit

Repair kit 5204K1: Poppet o-ring

Repair kit 5204K2: Complete rebuild kit; all o-rings and bearings Repair kit 5204K3: Anodized nose ring with screws Repair kit 5204K4: Bayloy nose ring with screws Repair kit 5204K5: Detachable handle assembly Repair kit 5204KS: Detachable handle assemble Repair kit 5204K6: PTFE encapsulated seals Repair kit 5204K7: Fixed handle repair kit Repair kit 5204K8: Sight glass repair kit Repair kit 5204K9: Sightglass delete kit Repair kit 5204K11: Nose ring hardware kit Repair kit 5204K12: Sight glass hardware kit

Repair kit 5204KV1: Poppet o-ring rebuild-kit for B100

Repair kit 5204KV2: Complete rebuild kit; (including poppet o-rings and bearings for B100)