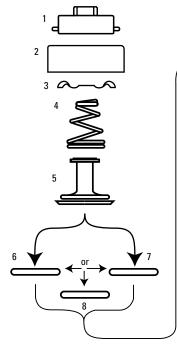

| ITEMS | PART NUMBER | DESCRIPTION            |
|-------|-------------|------------------------|
| 1     | 403001      | Cap                    |
| 2     | 403003UL    | Rain Cover             |
| 3     | 401017      | Lock Ring              |
| 4     | 403006S     | Conical Spring         |
| 5     | 403010-0    | Poppet                 |
| 6     | 401011KO    | Kalrez® "O" Ring       |
| 7     | 401011TS    | Tef-O-Sil "O" Ring     |
| 8     | 401011-V    | Viton® "0" Ring        |
| 9     | 403012U     | Ultralow Housing       |
| 10    | 3SSNUT-EP   | 3" Swivel (N.P.S.) Nut |
| 11    | 3TSR        | Teflon® Slim Gasket    |
|       |             |                        |