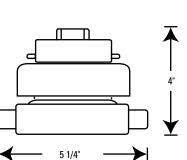

## **FUNCTION**

The new ultra low-profile Magnetic Vacuum Breaker is a valve designed to limit a negative pressure (vacuum) in a typical tank trailer.

This model has a 3" NPS swivel connection and stands less than 4" when installed a typical tank nozzle making it easy to install under already existing overturn protection.