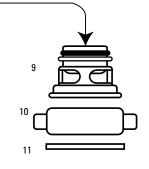

| ITEMS | PART NUMBER | DESCRIPTION            |
|-------|-------------|------------------------|
| 1     | 403001      | Cap                    |
| 2     | 403003UL    | Rain Cover             |
| 3     | 401017      | Lock Ring              |
| 4     | 403006S     | Conical Spring         |
| 5     | 403010-0    | Poppet                 |
| 6     | 401011KO    | Kalrez® "O" Ring       |
| 7     | 401011TS    | Tef-O-Sil "O" Ring     |
| 8     | 401011-V    | Viton® "0" Ring        |
| 9     | 403012U     | Ultralow Housing       |
| 10    | 3SSNUT-EP   | 3" Swivel (N.P.S.) Nut |
| 11    | 3TSR        | Teflon® Slim Gasket    |
|       |             |                        |