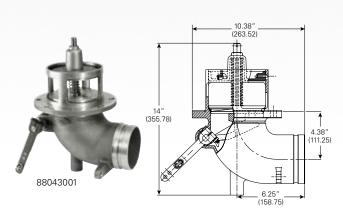

## **MECHANICALLY OPERATED 90 DEGREE EMERGENCY VALVE & PARTS LIST**

Emergency valves make product handling safer. These emergency valves have a shear groove that meets 49 CFR 178.345-8. The seat area of the valve is located inside the tank shell as required by DOT regulations.

This valve gives you the advantage of a faster flow rate while fitting a standard 4" TTMA sump. The high flow rate is established by a full opening throat area. Emergency valves are available in 90 degree elbow type or straight type, 4"TTMA flanges or Victaulic™ outlet, and mechanical or air assisted.

| Model Unit                                  | 88043001  |
|---------------------------------------------|-----------|
| Weight (Pounds/Kilograms)                   | 11.0/4.99 |
| 10.38" ———————————————————————————————————— |           |