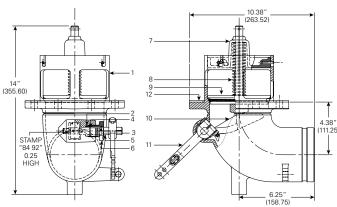

| # | Part Name                          | Part Number |
|---|------------------------------------|-------------|
| 1 | Emergency Valve Victaulic™ 4" Body | 88042801    |
| 2 | 3/16" SYN PTFE Packing             | 1135801     |
| 3 | O-ring FLC #2-114                  | 1103920     |
| 4 | Spirol Retaining Ring              | 1109008     |
| 5 | Cam Shaft                          | 88024101    |
| 6 | Stuffing Box Nut                   | 88024201    |
| 7 | Emergency Valve Retainer Assembly  | 88026401    |

| #  | Part Name                   | Part Number |
|----|-----------------------------|-------------|
| 8  | Poppet Spring               | 1135701     |
| 9  | Poppet Assembly             | 88026301    |
| 10 | Cam                         | 88023301    |
| 11 | Cam Lever Assembly          | 88026501    |
| 12 | Emergency Valve Sump Gasket | 1138801     |