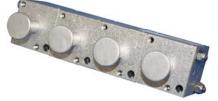

# Temp. Range:

-40 F to 160 F (-40 C to 70 C)

SCP-5 12053-4 12053-1

1<u>9</u>

CivaControl II
Stackable Panel Assembly

Four Position Stackable Valve

Single Valve

10711