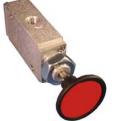

3-2 Pneumatic Emergency Shut Down Manual Push/Pull Valve

12071

5-2 Pneumatic Master Shut Down Manual Push/Pull Valve

12069

Gauge

9726

Pop-Up Indicator