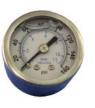

3-2 Pneumatic Emergency Shut Down Manual Push/Pull Valve

12071

5-2 Pneumatic Master Shut Down Manual Push/Pull Valve

12069

Gauge

9726

Pop-Up Indicator