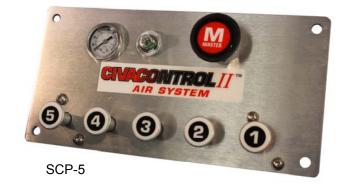

#### **Product Number**

SCP-5

#### **Panel Dimensions:**

Height - 7"

Width - 13.5"

#### Materials:

Aluminum, Stainless Steel, Brass and Plastic

# Temp. Range:

-40 F to 160 F (-40 C to 70 C)

SCP-5 12053-4 12053-1

1<u>9</u>

CivaControl II
Stackable Panel Assembly

Four Position Stackable Valve

Single Valve

10711

3-2 Pneumatic Emergency Shut Down Manual Push/Pull Valve

12071

5-2 Pneumatic Master Shut Down Manual Push/Pull Valve

12069

Gauge

9726

Pop-Up Indicator