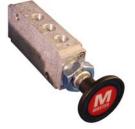

3-2 Pneumatic Emergency Shut Down Manual Push/Pull Valve

12071

5-2 Pneumatic Master Shut Down Manual Push/Pull Valve

12069

Gauge

9726

Pop-Up Indicator