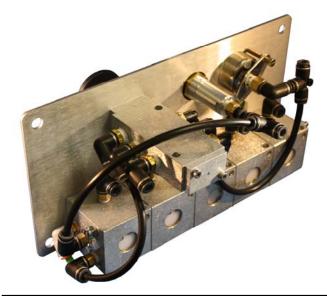

#### Installation

- Easy to install, complete package installed on panel with all air fittings required
- Air blocks can be purchased as modules and assembled to suit your needs
- The complete panel incorporates pressure gauge, pop-up indicator, master control valve and separate push/pull valves

# Temp. Range:

-40 F to 160 F (-40 C to 70 C)

SCP-5 12053-4 12053-1

1<u>9</u>

CivaControl II
Stackable Panel Assembly

Four Position Stackable Valve

Single Valve

10711