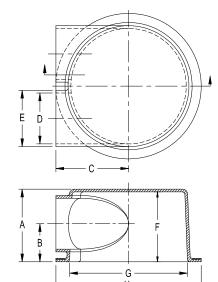

### **DIMENSIONS**

| MODEL | Α            | В             | С             | D             | Е              | F              | G                             | Н             | J             |
|-------|--------------|---------------|---------------|---------------|----------------|----------------|-------------------------------|---------------|---------------|
| 45742 | 5            | $2^{5}/_{8}$  | 5             | $3^{1}/_{2}$  | $3^{7}/_{8}$   | $4^{13}/_{16}$ | 8 <sup>1</sup> / <sub>8</sub> | 10            | $12^{1}/_{4}$ |
| 45725 | 5            | $2^{5}/_{8}$  | 5             | $3^{1}/_{2}$  | $3^{7}/_{8}$   | $4^{13}/_{16}$ | 8 <sup>1</sup> / <sub>8</sub> | 10            | $12^{1}/_{4}$ |
| 45784 | $4^{1}/_{2}$ | $2^{9}/_{16}$ | $3^{3}/_{8}$  | $3^{1}/_{2}$  | $3^{7}/_{8}$   | $4^{5}/_{16}$  | $4^{15}/_{16}$                | $6^{5}/_{8}$  | $8^{3}/_{4}$  |
| 45962 | $4^{5}/_{8}$ | $2^{7}/_{8}$  | $3^{5}/_{16}$ | $3^{9}/_{16}$ | $3^{13}/_{16}$ | $4^{1}/_{2}$   | $3^{13}/_{16}$                | $4^{5}/_{16}$ |               |

This hood designed for 3<sup>1</sup>/<sub>2</sub>" bolted style vents.

| One Outlet (small size)                               | Urethane | 1 | VR45962BU |  |  |  |
|-------------------------------------------------------|----------|---|-----------|--|--|--|
| Indicates mounting clamp 17630SL, outlet clamp 17191, |          |   |           |  |  |  |
| and coupling 16451AL.                                 |          |   |           |  |  |  |

This hood designed for  $3^{1}/_{2}$ " threaded style vents.