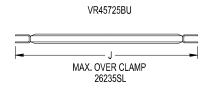

### **DIMENSIONS**

| MODEL | Α            | В             | С             | D             | Е              | F              | G                             | Н             | J             |
|-------|--------------|---------------|---------------|---------------|----------------|----------------|-------------------------------|---------------|---------------|
| 45742 | 5            | $2^{5}/_{8}$  | 5             | $3^{1}/_{2}$  | $3^{7}/_{8}$   | $4^{13}/_{16}$ | 8 <sup>1</sup> / <sub>8</sub> | 10            | $12^{1}/_{4}$ |
| 45725 | 5            | $2^{5}/_{8}$  | 5             | $3^{1}/_{2}$  | $3^{7}/_{8}$   | $4^{13}/_{16}$ | 8 <sup>1</sup> / <sub>8</sub> | 10            | $12^{1}/_{4}$ |
| 45784 | $4^{1}/_{2}$ | $2^{9}/_{16}$ | $3^{3}/_{8}$  | $3^{1}/_{2}$  | $3^{7}/_{8}$   | $4^{5}/_{16}$  | $4^{15}/_{16}$                | $6^{5}/_{8}$  | $8^{3}/_{4}$  |
| 45962 | $4^{5}/_{8}$ | $2^{7}/_{8}$  | $3^{5}/_{16}$ | $3^{9}/_{16}$ | $3^{13}/_{16}$ | $4^{1}/_{2}$   | $3^{13}/_{16}$                | $4^{5}/_{16}$ |               |

|   | Description                                                | Material | Wt. | Assembly No. |  |  |  |
|---|------------------------------------------------------------|----------|-----|--------------|--|--|--|
| * | Two Outlets – 180° Apart                                   | Urethane | 3.5 | VR45725BU    |  |  |  |
|   | Two Outlets – Same Side                                    | Oremane  |     | VR45742BU    |  |  |  |
|   | Includes mounting clamp 26235SL, two outlet clamp 17191SL, |          |     |              |  |  |  |