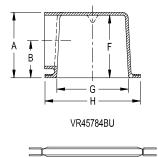

### **DIMENSIONS**

| MODEL | Α            | В             | С             | D             | Е              | F              | G                             | Н             | J             |
|-------|--------------|---------------|---------------|---------------|----------------|----------------|-------------------------------|---------------|---------------|
| 45742 | 5            | $2^{5}/_{8}$  | 5             | $3^{1}/_{2}$  | $3^{7}/_{8}$   | $4^{13}/_{16}$ | 8 <sup>1</sup> / <sub>8</sub> | 10            | $12^{1}/_{4}$ |
| 45725 | 5            | $2^{5}/_{8}$  | 5             | $3^{1}/_{2}$  | $3^{7}/_{8}$   | $4^{13}/_{16}$ | 8 <sup>1</sup> / <sub>8</sub> | 10            | $12^{1}/_{4}$ |
| 45784 | $4^{1}/_{2}$ | $2^{9}/_{16}$ | $3^{3}/_{8}$  | $3^{1}/_{2}$  | $3^{7}/_{8}$   | $4^{5}/_{16}$  | $4^{15}/_{16}$                | $6^{5}/_{8}$  | $8^{3}/_{4}$  |
| 45962 | $4^{5}/_{8}$ | $2^{7}/_{8}$  | $3^{5}/_{16}$ | $3^{9}/_{16}$ | $3^{13}/_{16}$ | $4^{1}/_{2}$   | $3^{13}/_{16}$                | $4^{5}/_{16}$ |               |

and coupling cap 16968AL, and one coupling 16451AL.

These hoods designed for 5" vents.

NOTE: Mounting flange may be drilled to fit the bolt circle of other vents.

One Outlet (small size) Urethane 2.1 Includes mounting clamp VR25683SL, outlet clamp 17191SL, and coupling 16451AL.