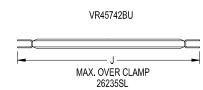

### **DIMENSIONS**

| MODEL | Α            | В             | С             | D             | Е              | F              | G                             | Н             | J             |
|-------|--------------|---------------|---------------|---------------|----------------|----------------|-------------------------------|---------------|---------------|
| 45742 | 5            | $2^{5}/_{8}$  | 5             | $3^{1}/_{2}$  | $3^{7}/_{8}$   | $4^{13}/_{16}$ | 8 <sup>1</sup> / <sub>8</sub> | 10            | $12^{1}/_{4}$ |
| 45725 | 5            | $2^{5}/_{8}$  | 5             | $3^{1}/_{2}$  | $3^{7}/_{8}$   | $4^{13}/_{16}$ | 8 <sup>1</sup> / <sub>8</sub> | 10            | $12^{1}/_{4}$ |
| 45784 | $4^{1}/_{2}$ | $2^{9}/_{16}$ | $3^{3}/_{8}$  | $3^{1}/_{2}$  | $3^{7}/_{8}$   | $4^{5}/_{16}$  | $4^{15}/_{16}$                | $6^{5}/_{8}$  | $8^{3}/_{4}$  |
| 45962 | $4^{5}/_{8}$ | $2^{7}/_{8}$  | $3^{5}/_{16}$ | $3^{9}/_{16}$ | $3^{13}/_{16}$ | $4^{1}/_{2}$   | $3^{13}/_{16}$                | $4^{5}/_{16}$ |               |

|   | Description                                                | Material | Wt. | Assembly No. |  |  |  |
|---|------------------------------------------------------------|----------|-----|--------------|--|--|--|
| * | Two Outlets – 180° Apart                                   | Urethane | 3.5 | VR45725BU    |  |  |  |
|   | Two Outlets – Same Side                                    | Oremane  |     | VR45742BU    |  |  |  |
|   | Includes mounting clamp 26235SL, two outlet clamp 17191SL, |          |     |              |  |  |  |