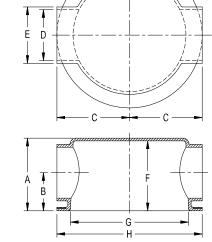

### **DIMENSIONS**

| MODEL | Α            | В             | С             | D             | Е              | F              | G                             | Н             | J             |
|-------|--------------|---------------|---------------|---------------|----------------|----------------|-------------------------------|---------------|---------------|
| 45742 | 5            | $2^{5}/_{8}$  | 5             | $3^{1}/_{2}$  | $3^{7}/_{8}$   | $4^{13}/_{16}$ | 8 <sup>1</sup> / <sub>8</sub> | 10            | $12^{1}/_{4}$ |
| 45725 | 5            | $2^{5}/_{8}$  | 5             | $3^{1}/_{2}$  | $3^{7}/_{8}$   | $4^{13}/_{16}$ | 8 <sup>1</sup> / <sub>8</sub> | 10            | $12^{1}/_{4}$ |
| 45784 | $4^{1}/_{2}$ | $2^{9}/_{16}$ | $3^{3}/_{8}$  | $3^{1}/_{2}$  | $3^{7}/_{8}$   | $4^{5}/_{16}$  | $4^{15}/_{16}$                | $6^{5}/_{8}$  | $8^{3}/_{4}$  |
| 45962 | $4^{5}/_{8}$ | $2^{7}/_{8}$  | $3^{5}/_{16}$ | $3^{9}/_{16}$ | $3^{13}/_{16}$ | $4^{1}/_{2}$   | $3^{13}/_{16}$                | $4^{5}/_{16}$ |               |

|   | Description                                                | Material | Wt. | Assembly No. |  |  |  |
|---|------------------------------------------------------------|----------|-----|--------------|--|--|--|
| * | Two Outlets – 180° Apart                                   | Urethane | 3.5 | VR45725BU    |  |  |  |
|   | Two Outlets – Same Side                                    | Oremane  |     | VR45742BU    |  |  |  |
|   | Includes mounting clamp 26235SL, two outlet clamp 17191SL, |          |     |              |  |  |  |

and coupling cap 16968AL, and one coupling 16451AL.

These hoods designed for 5" vents.

NOTE: Mounting flange may be drilled to fit the bolt circle of other vents.

One Outlet (small size) Urethane 2.1 Includes mounting clamp VR25683SL, outlet clamp 17191SL, and coupling 16451AL.