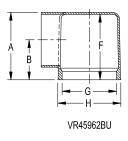

### **DIMENSIONS**

| MODEL | Α            | В             | С             | D             | Е              | F              | G                             | Н             | J             |
|-------|--------------|---------------|---------------|---------------|----------------|----------------|-------------------------------|---------------|---------------|
| 45742 | 5            | $2^{5}/_{8}$  | 5             | $3^{1}/_{2}$  | $3^{7}/_{8}$   | $4^{13}/_{16}$ | 8 <sup>1</sup> / <sub>8</sub> | 10            | $12^{1}/_{4}$ |
| 45725 | 5            | $2^{5}/_{8}$  | 5             | $3^{1}/_{2}$  | $3^{7}/_{8}$   | $4^{13}/_{16}$ | 8 <sup>1</sup> / <sub>8</sub> | 10            | $12^{1}/_{4}$ |
| 45784 | $4^{1}/_{2}$ | $2^{9}/_{16}$ | $3^{3}/_{8}$  | $3^{1}/_{2}$  | $3^{7}/_{8}$   | $4^{5}/_{16}$  | $4^{15}/_{16}$                | $6^{5}/_{8}$  | $8^{3}/_{4}$  |
| 45962 | $4^{5}/_{8}$ | $2^{7}/_{8}$  | $3^{5}/_{16}$ | $3^{9}/_{16}$ | $3^{13}/_{16}$ | $4^{1}/_{2}$   | $3^{13}/_{16}$                | $4^{5}/_{16}$ |               |

This hood designed for 3<sup>1</sup>/<sub>2</sub>" bolted style vents.

| One Outlet (small size)                               | Urethane | 1 | VR45962BU |  |  |  |
|-------------------------------------------------------|----------|---|-----------|--|--|--|
| Indicates mounting clamp 17630SL, outlet clamp 17191, |          |   |           |  |  |  |
| and coupling 16451AL.                                 |          |   |           |  |  |  |

This hood designed for  $3^{1}/_{2}$ " threaded style vents.