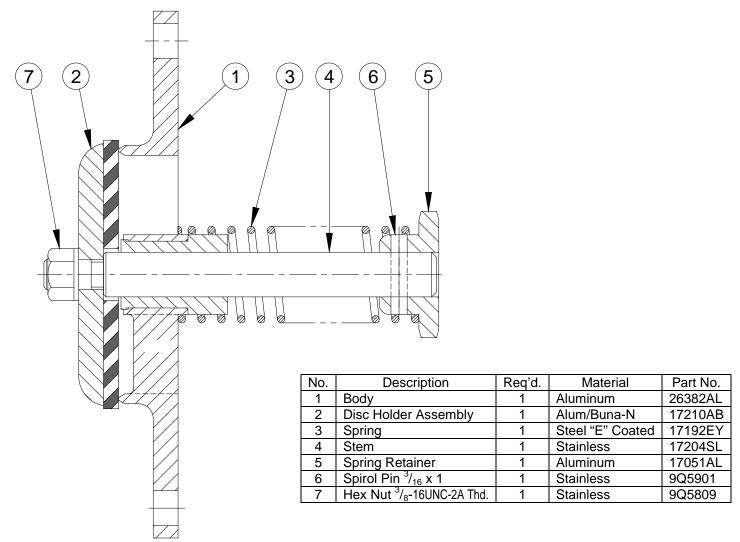

## **VAPOR SYSTEM VENT**

## **INSTALLATION**

Vent is designed to bolt to a standard 4" TTMA outlet flange. Care should be taken to provide adequate space for the spring end of the vent.

NOTE: The above is not intended to be a recommendation that overturn rails be used for conduits in vapor recovery system or that vent must be mounted as shown. It merely shows one type of mounting to illustrate that clearance is needed for the spring end of vent to insure proper operation.